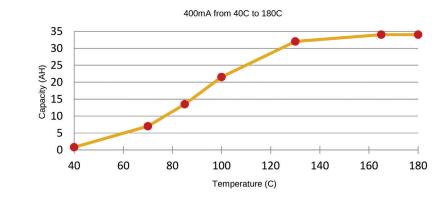

## **Technical Data**

Capacity: 34 AH Nominal

Voltage: 3.67 V OCV 3.60 V CCV – 400 mA, 180°C

Constant Current Capability: 400 mA Nominal 800 mA Max

Operating Temperature: +104°F to +356°F +40°C to +180°C